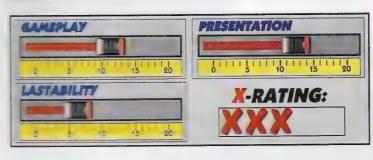

on is nearby.

With the ball at your feet, button A and C pass it to a nearby player, while B boots it upfield or shoots if you stand a chance at goal.

There's nothing special about World Cup '92. OK, it plays quite well and the presentation is neat, but it's just a pretty dull footie sim, the likes of which have been seen since the dawn of computers.

There is also a lack of options, ie no weather conditions or variation of field types, most of which you come to expect in any worthwhile football game in this present day.

This makes it tire very easily and I expect you won't be playing for long.



The big game between England and France is about to start, with a place in the quarter-finals awarded to the winners



DayGlo Maradona, and the Italians are enduring the short stuff's skill







That large spike will kill you if you touch it and lob out loads of fire balls if killed



These contraptions will fling you high into the heavens if jumped on



definitely one of my favourite games on the Amiga and now at last, a new version is appearing on the Mega Drive, albeit under a different name.

An evil wizard has turned you, a meaty young bloke, into an ape and kidnapped your girlfriend.



Apes like nothing more than swinging about and this one is no exception





To get past the first end-of-level jobbie, shoot the faces which would be on either side of the square floating face - if Toki hadn't already done so!



Och! Look at that ugly flying birdy thing, it seems friendly! (But it isn't, is it?)

Now you must battle your way through various levels to revert back to